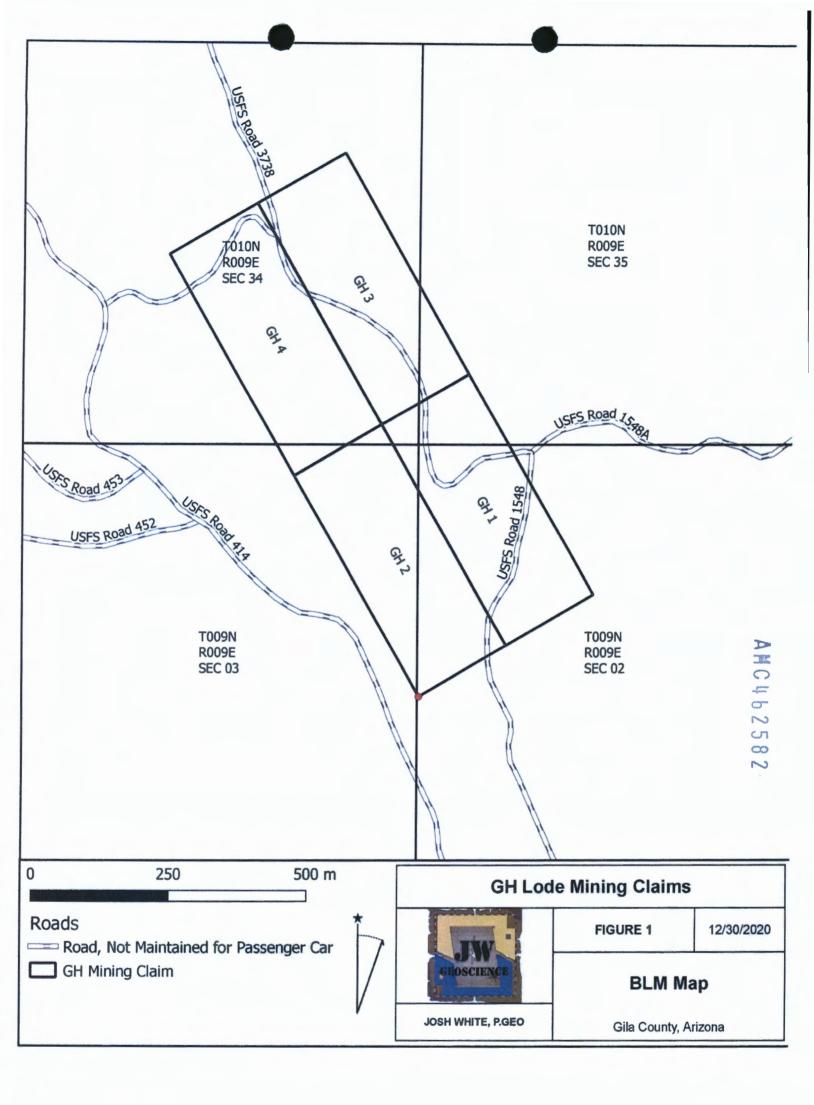

| 1. Name of Claim: GH 1                        | 2. Mining District: Payson                                     |    |
|-----------------------------------------------|----------------------------------------------------------------|----|
| 3. Type of Claim: Lode                        | 4. Notes: General course of vein is NW                         |    |
| 5. Date of Location:_October5,2020 size.      | Amended November _14_,2020 Claim is approximately 1500' x 600' | in |
| 6. This claim is located in Gila County, Stat | e of Arizona, Gila and Salt River Meridian in :                |    |
| NW Quarter, SEC 02, T009N, R009E              | SW Quarter, SEC 35, T010N, R009E                               |    |
| NE Quarter, SEC 03, T009N, R009E              | SE Quarter, SEC 34, T010N, R009E                               |    |

The boundaries are described as follows using the distance & direction (metes and bounds) beginning at the corner monument of the NW corner which is Corner 1; thence 300 feet at an azimuth of 60 degrees to Corner 2, thence 300.0 feet at an azimuth of 60 degrees to Corner 3; thence 1500.0 feet at an azimuth of 150 degrees to Corner 4, thence 300.0 feet at an azimuth of 240 degrees to Corner 5, thence 300 degrees feet at an azimuth of 240 degrees to Corner 6; thence 1500 feet at an azimuth of 330 degrees back to Corner 1.

The number of linear feet claimed along the course of the vein or lode each way from the discovery point (location monument) at which the notice of location is posted \_\_\_1475\_ feet in an 150 degree direction, and \_\_25\_ feet in a 330 degree direction. The width of the claim on each side of the centerline of the claim is 300 feet. The general course of the lode or vein, as near as can be determined, is northwest-southeast.

The direction and distance from the location monument of the claim where the notice of location is posted to a natural object or permanent monument as willidentify the claim is as follows, to wit: the location monument of said claim is located approximately degree from the NW corner of Section 31, T10N, R10E, located at latitude and longitude of 12101.8 feet in a 240.41

(34.174289°, -111.378104°). 7. The adjoining claims/sites are: GH 2, GH 3, GH 4, 8. Claimant/Locator: 9. Agent: Gregory Gold Express Mines Inc. 6 1/2 N. 2nd Ave., Suite 201 Walla Walla, WA 99362 10. This amended certificate of location is not placed with the intention to abandon mineral rights from the original location but to amend certificate and location notice. Affidavit of Agent