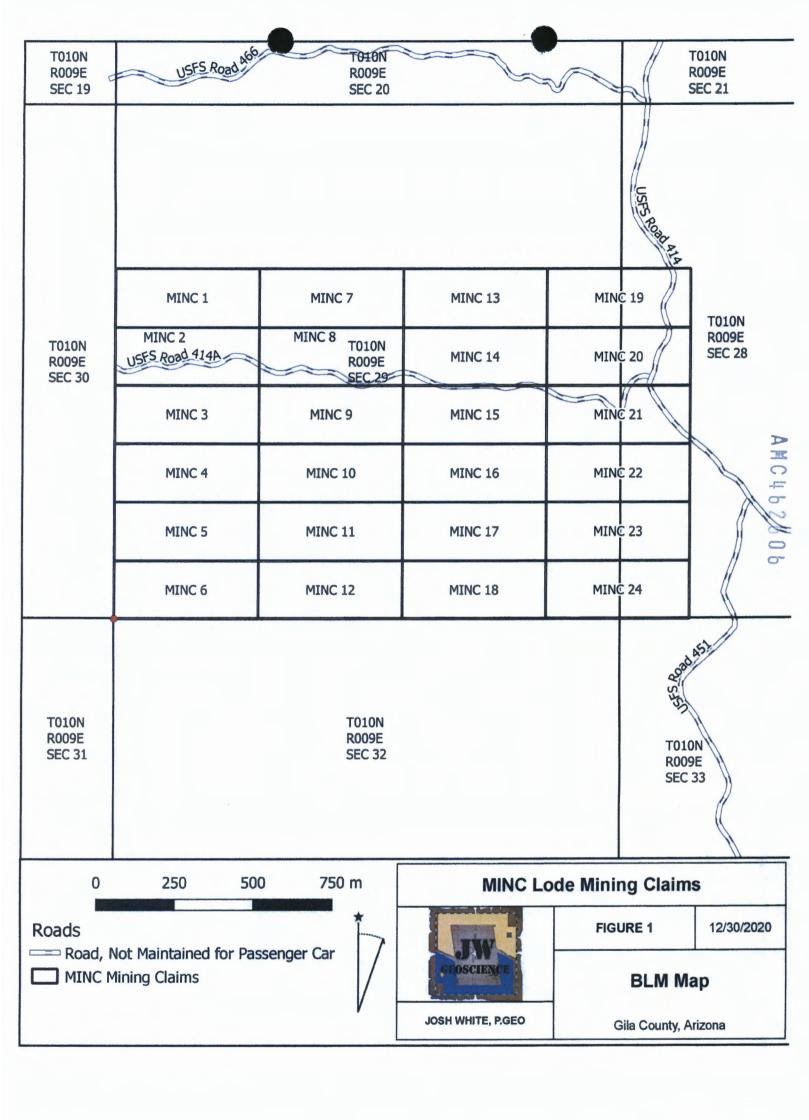

|
| Agent / /                                                                                                                                                                                                                                                                                                                                                                                                                                  |                                                                           |

WP 428

Jamie L.Meichtry Notary Public State of Idaho Commission # 65683 My Comission Expires 06/01/21

My Commission Expires

Subscribed and sworn to (or affirmed) before me This

Notary Public or County Recorder

\_day of \_December\_, 2020



2011 JAN -4 A 8 2



Advanced Help

Sign Out

**LR2K Internal Dashboard** 

Home Catalog

Business Intelligence Search All

Dashboards

1 5 New

Open Open

Signed In As Cabelin, Zeus D





ORACLE.

# LR2000 Internal

## **CR Geographic Report with Land**

**Download User Guide (pdf)** 

**Purpose**: This report produces a geographic listing of case information based on retrieval by Meridian/Township/Range. This report format will display the case type, case disposition, meridian, township, range, section, survey type, survey number, surface management agency, pending actions, serial number, and total case-acres.

To refresh the query, do a Ctrl-R. It resets the page and clears any criteria fields that may have entries.



### No Results

The specified criteria didn't result in any data.